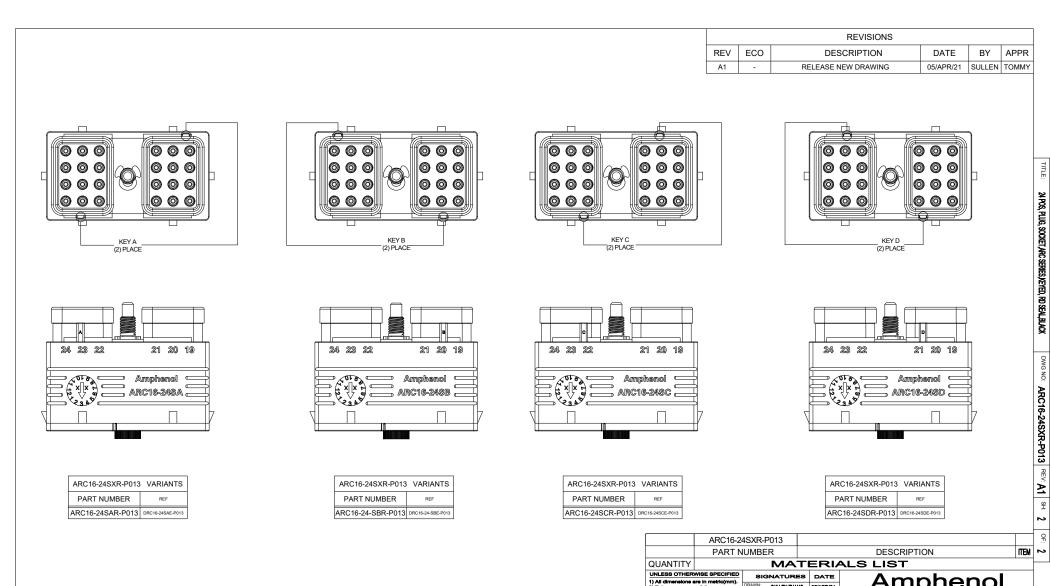

## 5. SEE SHEET 2 FOR OTHER KEY ARRANGEMENTS

6.CONTACT SIZE AND REAR SEAL WIRE RANGE:

| CONTACT | MIN. INSUL           | MAX. INSUL | TYPICAL                                     |  |
|---------|----------------------|------------|---------------------------------------------|--|
| SIZE    | O.D.                 | O.D.       | WIRE RANGE                                  |  |
| 16      | 1.35 mm<br>(.053 in) |            | 14 - 20 AWG<br>(2.0 - 0.5 mm <sup>2</sup> ) |  |

7. PLUG IS SUPPLIED WITH DUST CAP

8. MATING TORQUE REQUIREMENT: 25 - 28 IN-LB [ 2.82 - 3.16 Nm ]

9. ALL DIMENSIONS ARE FOR REFERENCE USE ONLY

|                                       |            |                                                |                                                                                                                                                                                                                                                                                                                                                                                                                                                                                                                                                                                                                                                                                                                                                                                                                                                                                                                                                                                                                                                                                                                                                                                                                                                                                                                                                                                                                                                                                                                                                                                                                                                                                                                                                                                                                                                                                                                                                                                                                                                                                                                                |                                                        |                                  |                          |              | <b>⊢</b> |
|---------------------------------------|------------|------------------------------------------------|--------------------------------------------------------------------------------------------------------------------------------------------------------------------------------------------------------------------------------------------------------------------------------------------------------------------------------------------------------------------------------------------------------------------------------------------------------------------------------------------------------------------------------------------------------------------------------------------------------------------------------------------------------------------------------------------------------------------------------------------------------------------------------------------------------------------------------------------------------------------------------------------------------------------------------------------------------------------------------------------------------------------------------------------------------------------------------------------------------------------------------------------------------------------------------------------------------------------------------------------------------------------------------------------------------------------------------------------------------------------------------------------------------------------------------------------------------------------------------------------------------------------------------------------------------------------------------------------------------------------------------------------------------------------------------------------------------------------------------------------------------------------------------------------------------------------------------------------------------------------------------------------------------------------------------------------------------------------------------------------------------------------------------------------------------------------------------------------------------------------------------|--------------------------------------------------------|----------------------------------|--------------------------|--------------|----------|
|                                       | SEE S      | E SHEET 2                                      |                                                                                                                                                                                                                                                                                                                                                                                                                                                                                                                                                                                                                                                                                                                                                                                                                                                                                                                                                                                                                                                                                                                                                                                                                                                                                                                                                                                                                                                                                                                                                                                                                                                                                                                                                                                                                                                                                                                                                                                                                                                                                                                                |                                                        |                                  |                          |              |          |
|                                       | PART N     | IUMBEF                                         | MBER DESCRIPTION                                                                                                                                                                                                                                                                                                                                                                                                                                                                                                                                                                                                                                                                                                                                                                                                                                                                                                                                                                                                                                                                                                                                                                                                                                                                                                                                                                                                                                                                                                                                                                                                                                                                                                                                                                                                                                                                                                                                                                                                                                                                                                               |                                                        |                                  | ITEM -                   |              |          |
| QUANTITY                              |            |                                                | MAT                                                                                                                                                                                                                                                                                                                                                                                                                                                                                                                                                                                                                                                                                                                                                                                                                                                                                                                                                                                                                                                                                                                                                                                                                                                                                                                                                                                                                                                                                                                                                                                                                                                                                                                                                                                                                                                                                                                                                                                                                                                                                                                            | ERI                                                    | ALS LI                           | ST                       |              |          |
| UNLESS OTHER                          |            | SIGN                                           | NATURES                                                                                                                                                                                                                                                                                                                                                                                                                                                                                                                                                                                                                                                                                                                                                                                                                                                                                                                                                                                                                                                                                                                                                                                                                                                                                                                                                                                                                                                                                                                                                                                                                                                                                                                                                                                                                                                                                                                                                                                                                                                                                                                        | DATE                                                   | Amphenol                         |                          |              |          |
| 2) Tolerances are a<br>1 PL DEC ±0.30 |            | DRAWN:                                         | SULLEN.ZHANG                                                                                                                                                                                                                                                                                                                                                                                                                                                                                                                                                                                                                                                                                                                                                                                                                                                                                                                                                                                                                                                                                                                                                                                                                                                                                                                                                                                                                                                                                                                                                                                                                                                                                                                                                                                                                                                                                                                                                                                                                                                                                                                   | 05/APR/21                                              |                                  | ппрпе                    |              |          |
| 2 PL DEC ±0.15<br>3 PL DEC ±0.08      | Angles ±1° | CHECKED:                                       | ORION.LI                                                                                                                                                                                                                                                                                                                                                                                                                                                                                                                                                                                                                                                                                                                                                                                                                                                                                                                                                                                                                                                                                                                                                                                                                                                                                                                                                                                                                                                                                                                                                                                                                                                                                                                                                                                                                                                                                                                                                                                                                                                                                                                       | 06/APR/21                                              | Sin                              | e Systems - www.ampher   | nol-sine.com |          |
| 3) Note reference                     | - 🗴        | ENGINEER:                                      |                                                                                                                                                                                                                                                                                                                                                                                                                                                                                                                                                                                                                                                                                                                                                                                                                                                                                                                                                                                                                                                                                                                                                                                                                                                                                                                                                                                                                                                                                                                                                                                                                                                                                                                                                                                                                                                                                                                                                                                                                                                                                                                                |                                                        | 44724 Morley Drive               |                          |              |          |
| MATERIAL SPECIFICA                    | TIONS:     | APPROVAL:                                      | TOMMYXIE                                                                                                                                                                                                                                                                                                                                                                                                                                                                                                                                                                                                                                                                                                                                                                                                                                                                                                                                                                                                                                                                                                                                                                                                                                                                                                                                                                                                                                                                                                                                                                                                                                                                                                                                                                                                                                                                                                                                                                                                                                                                                                                       | 07/APR/21                                              |                                  | Clinton Township, MI 480 | J36          |          |
|                                       |            | CUSTOMER:                                      |                                                                                                                                                                                                                                                                                                                                                                                                                                                                                                                                                                                                                                                                                                                                                                                                                                                                                                                                                                                                                                                                                                                                                                                                                                                                                                                                                                                                                                                                                                                                                                                                                                                                                                                                                                                                                                                                                                                                                                                                                                                                                                                                | •                                                      | 24 POS, PLUG, SOCKET,ARC SERIES, |                          |              | ,        |
|                                       |            |                                                | IG IS SUPPLIED F                                                                                                                                                                                                                                                                                                                                                                                                                                                                                                                                                                                                                                                                                                                                                                                                                                                                                                                                                                                                                                                                                                                                                                                                                                                                                                                                                                                                                                                                                                                                                                                                                                                                                                                                                                                                                                                                                                                                                                                                                                                                                                               |                                                        | ATA SIZE TYPE DWG NO: RE         |                          |              |          |
| PROCESS SPECIFICA                     | TIONS:     | SPECIFICATION SHOWN HERI THE AMPHEN OF REPRODL | ONS AND PERFORE EON ARE THE PRIOR CORPORATION ARE IMPLANTED TO THE PROPERTY OF | RMANCE DATA<br>ROPERTY OF<br>DN. NO RIGHTS<br>JED. ALL |                                  |                          | A1           |          |
| NEXT ASS'Y:                           |            | MANUFACTU                                      | RING VARIATIONS                                                                                                                                                                                                                                                                                                                                                                                                                                                                                                                                                                                                                                                                                                                                                                                                                                                                                                                                                                                                                                                                                                                                                                                                                                                                                                                                                                                                                                                                                                                                                                                                                                                                                                                                                                                                                                                                                                                                                                                                                                                                                                                | S.                                                     |                                  |                          | 2            |          |