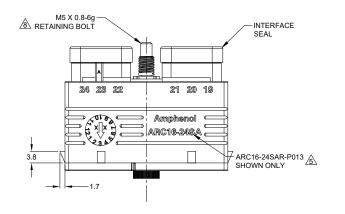

-M4 HEX

24 POS, PLUG, SOCKET, ARC SERIES, KEYED, RD SEAL, BLACK

ARC16-24SXR-P013 REV: A1 SH:

7. PLUG IS SUPPLIED WITH DUST CAP

8. MATING TORQUE REQUIREMENT: 25 - 28 IN-LB [ 2.82 - 3.16 Nm ]

9. ALL DIMENSIONS ARE FOR REFERENCE USE ONLY

|                                       |            |                                                |                                                                                                                                                                                                                                                                                                                                                                                                                                                                                                                                                                                                                                                                                                                                                                                                                                                                                                                                                                                                                                                                                                                                                                                                                                                                                                                                                                                                                                                                                                                                                                                                                                                                                                                                                                                                                                                                                                                                                                                                                                                                                                                                |                                                        |                                  |                          |              | <b>⊢</b> |
|---------------------------------------|------------|------------------------------------------------|--------------------------------------------------------------------------------------------------------------------------------------------------------------------------------------------------------------------------------------------------------------------------------------------------------------------------------------------------------------------------------------------------------------------------------------------------------------------------------------------------------------------------------------------------------------------------------------------------------------------------------------------------------------------------------------------------------------------------------------------------------------------------------------------------------------------------------------------------------------------------------------------------------------------------------------------------------------------------------------------------------------------------------------------------------------------------------------------------------------------------------------------------------------------------------------------------------------------------------------------------------------------------------------------------------------------------------------------------------------------------------------------------------------------------------------------------------------------------------------------------------------------------------------------------------------------------------------------------------------------------------------------------------------------------------------------------------------------------------------------------------------------------------------------------------------------------------------------------------------------------------------------------------------------------------------------------------------------------------------------------------------------------------------------------------------------------------------------------------------------------------|--------------------------------------------------------|----------------------------------|--------------------------|--------------|----------|
|                                       | SEE S      | E SHEET 2                                      |                                                                                                                                                                                                                                                                                                                                                                                                                                                                                                                                                                                                                                                                                                                                                                                                                                                                                                                                                                                                                                                                                                                                                                                                                                                                                                                                                                                                                                                                                                                                                                                                                                                                                                                                                                                                                                                                                                                                                                                                                                                                                                                                |                                                        |                                  |                          |              |          |
|                                       | PART N     | IUMBEF                                         | MBER DESCRIPTION                                                                                                                                                                                                                                                                                                                                                                                                                                                                                                                                                                                                                                                                                                                                                                                                                                                                                                                                                                                                                                                                                                                                                                                                                                                                                                                                                                                                                                                                                                                                                                                                                                                                                                                                                                                                                                                                                                                                                                                                                                                                                                               |                                                        |                                  | ITEM -                   |              |          |
| QUANTITY                              |            |                                                | MAT                                                                                                                                                                                                                                                                                                                                                                                                                                                                                                                                                                                                                                                                                                                                                                                                                                                                                                                                                                                                                                                                                                                                                                                                                                                                                                                                                                                                                                                                                                                                                                                                                                                                                                                                                                                                                                                                                                                                                                                                                                                                                                                            | ERI                                                    | ALS LI                           | ST                       |              |          |
| UNLESS OTHER                          |            | SIGN                                           | NATURES                                                                                                                                                                                                                                                                                                                                                                                                                                                                                                                                                                                                                                                                                                                                                                                                                                                                                                                                                                                                                                                                                                                                                                                                                                                                                                                                                                                                                                                                                                                                                                                                                                                                                                                                                                                                                                                                                                                                                                                                                                                                                                                        | DATE                                                   | Amphenol                         |                          |              |          |
| 2) Tolerances are a<br>1 PL DEC ±0.30 |            | DRAWN:                                         | SULLEN.ZHANG                                                                                                                                                                                                                                                                                                                                                                                                                                                                                                                                                                                                                                                                                                                                                                                                                                                                                                                                                                                                                                                                                                                                                                                                                                                                                                                                                                                                                                                                                                                                                                                                                                                                                                                                                                                                                                                                                                                                                                                                                                                                                                                   | 05/APR/21                                              |                                  | ппрпе                    |              |          |
| 2 PL DEC ±0.15<br>3 PL DEC ±0.08      | Angles ±1° | CHECKED:                                       | ORION.LI                                                                                                                                                                                                                                                                                                                                                                                                                                                                                                                                                                                                                                                                                                                                                                                                                                                                                                                                                                                                                                                                                                                                                                                                                                                                                                                                                                                                                                                                                                                                                                                                                                                                                                                                                                                                                                                                                                                                                                                                                                                                                                                       | 06/APR/21                                              | Sin                              | e Systems - www.ampher   | nol-sine.com |          |
| 3) Note reference                     | - 🗴        | ENGINEER:                                      |                                                                                                                                                                                                                                                                                                                                                                                                                                                                                                                                                                                                                                                                                                                                                                                                                                                                                                                                                                                                                                                                                                                                                                                                                                                                                                                                                                                                                                                                                                                                                                                                                                                                                                                                                                                                                                                                                                                                                                                                                                                                                                                                |                                                        | 44724 Morley Drive               |                          |              |          |
| MATERIAL SPECIFICA                    | TIONS:     | APPROVAL:                                      | TOMMYXIE                                                                                                                                                                                                                                                                                                                                                                                                                                                                                                                                                                                                                                                                                                                                                                                                                                                                                                                                                                                                                                                                                                                                                                                                                                                                                                                                                                                                                                                                                                                                                                                                                                                                                                                                                                                                                                                                                                                                                                                                                                                                                                                       | 07/APR/21                                              |                                  | Clinton Township, MI 480 | J36          |          |
|                                       |            | CUSTOMER:                                      |                                                                                                                                                                                                                                                                                                                                                                                                                                                                                                                                                                                                                                                                                                                                                                                                                                                                                                                                                                                                                                                                                                                                                                                                                                                                                                                                                                                                                                                                                                                                                                                                                                                                                                                                                                                                                                                                                                                                                                                                                                                                                                                                | •                                                      | 24 POS, PLUG, SOCKET,ARC SERIES, |                          |              | ,        |
|                                       |            |                                                | IG IS SUPPLIED F                                                                                                                                                                                                                                                                                                                                                                                                                                                                                                                                                                                                                                                                                                                                                                                                                                                                                                                                                                                                                                                                                                                                                                                                                                                                                                                                                                                                                                                                                                                                                                                                                                                                                                                                                                                                                                                                                                                                                                                                                                                                                                               |                                                        | ATA SIZE TYPE DWG NO: RE         |                          |              |          |
| PROCESS SPECIFICA                     | TIONS:     | SPECIFICATION SHOWN HERI THE AMPHEN OF REPRODL | ONS AND PERFORE EON ARE THE PRIOR CORPORATION ARE IMPLANTED TO THE PROPERTY OF | RMANCE DATA<br>ROPERTY OF<br>DN. NO RIGHTS<br>JED. ALL |                                  |                          | A1           |          |
| NEXT ASS'Y:                           |            | MANUFACTU                                      | RING VARIATIONS                                                                                                                                                                                                                                                                                                                                                                                                                                                                                                                                                                                                                                                                                                                                                                                                                                                                                                                                                                                                                                                                                                                                                                                                                                                                                                                                                                                                                                                                                                                                                                                                                                                                                                                                                                                                                                                                                                                                                                                                                                                                                                                | S.                                                     |                                  |                          | 2            |          |