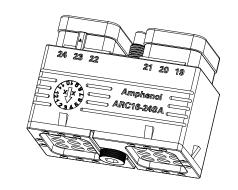

-M4 HEX

24 POS, PLUG, SOCKET, ARC SERIES, KEYED, RD SEAL, BLACK

ARC16-24SXR-P013 REV: A1 SH:

7. PLUG IS SUPPLIED WITH DUST CAP

8. MATING TORQUE REQUIREMENT: 25 - 28 IN-LB [ 2.82 - 3.16 Nm ]

9. ALL DIMENSIONS ARE FOR REFERENCE USE ONLY

|                                       |            |                                                |                                                                                                                                                                                                                                                                                                                                                                                                                                                                                                                                                                                                                                                                                                                                                                                                                                                                                                                                                                                                                                                                                                                                                                                                                                                                                                                                                                                                                                                                                                                                                                                                                                                                                                                                                                                                                                                                                                                                                                                                                                                                                                                                |                                                        |                                  |                          |              | <b>⊢</b> |
|---------------------------------------|------------|------------------------------------------------|--------------------------------------------------------------------------------------------------------------------------------------------------------------------------------------------------------------------------------------------------------------------------------------------------------------------------------------------------------------------------------------------------------------------------------------------------------------------------------------------------------------------------------------------------------------------------------------------------------------------------------------------------------------------------------------------------------------------------------------------------------------------------------------------------------------------------------------------------------------------------------------------------------------------------------------------------------------------------------------------------------------------------------------------------------------------------------------------------------------------------------------------------------------------------------------------------------------------------------------------------------------------------------------------------------------------------------------------------------------------------------------------------------------------------------------------------------------------------------------------------------------------------------------------------------------------------------------------------------------------------------------------------------------------------------------------------------------------------------------------------------------------------------------------------------------------------------------------------------------------------------------------------------------------------------------------------------------------------------------------------------------------------------------------------------------------------------------------------------------------------------|--------------------------------------------------------|----------------------------------|--------------------------|--------------|----------|
|                                       | SEE S      | E SHEET 2                                      |                                                                                                                                                                                                                                                                                                                                                                                                                                                                                                                                                                                                                                                                                                                                                                                                                                                                                                                                                                                                                                                                                                                                                                                                                                                                                                                                                                                                                                                                                                                                                                                                                                                                                                                                                                                                                                                                                                                                                                                                                                                                                                                                |                                                        |                                  |                          |              |          |
|                                       | PART N     | IUMBEF                                         | MBER DESCRIPTION                                                                                                                                                                                                                                                                                                                                                                                                                                                                                                                                                                                                                                                                                                                                                                                                                                                                                                                                                                                                                                                                                                                                                                                                                                                                                                                                                                                                                                                                                                                                                                                                                                                                                                                                                                                                                                                                                                                                                                                                                                                                                                               |                                                        |                                  | ITEM -                   |              |          |
| QUANTITY                              |            |                                                | MAT                                                                                                                                                                                                                                                                                                                                                                                                                                                                                                                                                                                                                                                                                                                                                                                                                                                                                                                                                                                                                                                                                                                                                                                                                                                                                                                                                                                                                                                                                                                                                                                                                                                                                                                                                                                                                                                                                                                                                                                                                                                                                                                            | ERI                                                    | ALS LI                           | ST                       |              |          |
| UNLESS OTHER                          |            | SIGN                                           | NATURES                                                                                                                                                                                                                                                                                                                                                                                                                                                                                                                                                                                                                                                                                                                                                                                                                                                                                                                                                                                                                                                                                                                                                                                                                                                                                                                                                                                                                                                                                                                                                                                                                                                                                                                                                                                                                                                                                                                                                                                                                                                                                                                        | DATE                                                   | Amphenol                         |                          |              |          |
| 2) Tolerances are a<br>1 PL DEC ±0.30 |            | DRAWN:                                         | SULLEN.ZHANG                                                                                                                                                                                                                                                                                                                                                                                                                                                                                                                                                                                                                                                                                                                                                                                                                                                                                                                                                                                                                                                                                                                                                                                                                                                                                                                                                                                                                                                                                                                                                                                                                                                                                                                                                                                                                                                                                                                                                                                                                                                                                                                   | 05/APR/21                                              |                                  | ппрпе                    |              |          |
| 2 PL DEC ±0.15<br>3 PL DEC ±0.08      | Angles ±1° | CHECKED:                                       | ORION.LI                                                                                                                                                                                                                                                                                                                                                                                                                                                                                                                                                                                                                                                                                                                                                                                                                                                                                                                                                                                                                                                                                                                                                                                                                                                                                                                                                                                                                                                                                                                                                                                                                                                                                                                                                                                                                                                                                                                                                                                                                                                                                                                       | 06/APR/21                                              | Sin                              | e Systems - www.ampher   | nol-sine.com |          |
| 3) Note reference                     | - 🗴        | ENGINEER:                                      |                                                                                                                                                                                                                                                                                                                                                                                                                                                                                                                                                                                                                                                                                                                                                                                                                                                                                                                                                                                                                                                                                                                                                                                                                                                                                                                                                                                                                                                                                                                                                                                                                                                                                                                                                                                                                                                                                                                                                                                                                                                                                                                                |                                                        | 44724 Morley Drive               |                          |              |          |
| MATERIAL SPECIFICA                    | TIONS:     | APPROVAL:                                      | TOMMYXIE                                                                                                                                                                                                                                                                                                                                                                                                                                                                                                                                                                                                                                                                                                                                                                                                                                                                                                                                                                                                                                                                                                                                                                                                                                                                                                                                                                                                                                                                                                                                                                                                                                                                                                                                                                                                                                                                                                                                                                                                                                                                                                                       | 07/APR/21                                              |                                  | Clinton Township, MI 480 | J36          |          |
|                                       |            | CUSTOMER:                                      |                                                                                                                                                                                                                                                                                                                                                                                                                                                                                                                                                                                                                                                                                                                                                                                                                                                                                                                                                                                                                                                                                                                                                                                                                                                                                                                                                                                                                                                                                                                                                                                                                                                                                                                                                                                                                                                                                                                                                                                                                                                                                                                                | •                                                      | 24 POS, PLUG, SOCKET,ARC SERIES, |                          |              | ,        |
|                                       |            |                                                | IG IS SUPPLIED F                                                                                                                                                                                                                                                                                                                                                                                                                                                                                                                                                                                                                                                                                                                                                                                                                                                                                                                                                                                                                                                                                                                                                                                                                                                                                                                                                                                                                                                                                                                                                                                                                                                                                                                                                                                                                                                                                                                                                                                                                                                                                                               |                                                        | ATA SIZE TYPE DWG NO: RE         |                          |              |          |
| PROCESS SPECIFICA                     | TIONS:     | SPECIFICATION SHOWN HERI THE AMPHEN OF REPRODL | ONS AND PERFORE EON ARE THE PRIOR CORPORATION ARE IMPLANTED TO THE PROPERTY OF | RMANCE DATA<br>ROPERTY OF<br>DN. NO RIGHTS<br>JED. ALL |                                  |                          | A1           |          |
| NEXT ASS'Y:                           |            | MANUFACTU                                      | RING VARIATIONS                                                                                                                                                                                                                                                                                                                                                                                                                                                                                                                                                                                                                                                                                                                                                                                                                                                                                                                                                                                                                                                                                                                                                                                                                                                                                                                                                                                                                                                                                                                                                                                                                                                                                                                                                                                                                                                                                                                                                                                                                                                                                                                | S.                                                     |                                  |                          | 2            |          |