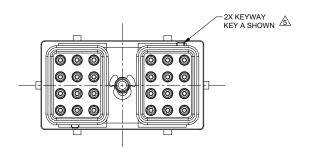

## 5. SEE SHEET 2 FOR OTHER KEY ARRANGEMENTS

6.CONTACT SIZE AND REAR SEAL WIRE RANGE:

| CONTACT | MIN. INSUL           | MAX. INSUL | TYPICAL                                     |  |
|---------|----------------------|------------|---------------------------------------------|--|
| SIZE    | O.D.                 | O.D.       | WIRE RANGE                                  |  |
| 16      | 1.35 mm<br>(.053 in) |            | 14 - 20 AWG<br>(2.0 - 0.5 mm <sup>2</sup> ) |  |