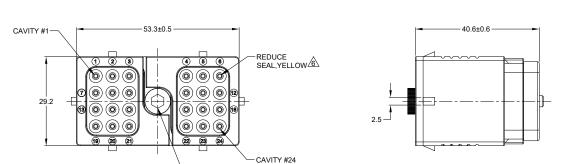

## 5. SEE SHEET 2 FOR OTHER KEY ARRANGEMENTS

6.CONTACT SIZE AND REAR SEAL WIRE RANGE:

| CONTACT | MIN. INSUL           | MAX. INSUL | TYPICAL                                     |  |
|---------|----------------------|------------|---------------------------------------------|--|
| SIZE    | O.D.                 | O.D.       | WIRE RANGE                                  |  |
| 16      | 1.35 mm<br>(.053 in) |            | 14 - 20 AWG<br>(2.0 - 0.5 mm <sup>2</sup> ) |  |

7. PLUG IS SUPPLIED WITH DUST CAP

8. MATING TORQUE REQUIREMENT: 25 - 28 IN-LB [ 2.82 - 3.16 Nm ]

9. ALL DIMENSIONS ARE FOR REFERENCE USE ONLY

|                                       |            |                                                |                                                                                                                                                                                                                                                                                                                                                                                                                                                                                                                                                                                                                                                                                                                                                                                                                                                                                                                                                                                                                                                                                                                                                                                                                                                                                                                                                                                                                                                                                                                                                                                                                                                                                                                                                                                                                                                                                                                                                                                                                                                                                                                                |                                                        |                                  |                          |              | <b>⊢</b> |
|---------------------------------------|------------|------------------------------------------------|--------------------------------------------------------------------------------------------------------------------------------------------------------------------------------------------------------------------------------------------------------------------------------------------------------------------------------------------------------------------------------------------------------------------------------------------------------------------------------------------------------------------------------------------------------------------------------------------------------------------------------------------------------------------------------------------------------------------------------------------------------------------------------------------------------------------------------------------------------------------------------------------------------------------------------------------------------------------------------------------------------------------------------------------------------------------------------------------------------------------------------------------------------------------------------------------------------------------------------------------------------------------------------------------------------------------------------------------------------------------------------------------------------------------------------------------------------------------------------------------------------------------------------------------------------------------------------------------------------------------------------------------------------------------------------------------------------------------------------------------------------------------------------------------------------------------------------------------------------------------------------------------------------------------------------------------------------------------------------------------------------------------------------------------------------------------------------------------------------------------------------|--------------------------------------------------------|----------------------------------|--------------------------|--------------|----------|
|                                       | SEE S      | E SHEET 2                                      |                                                                                                                                                                                                                                                                                                                                                                                                                                                                                                                                                                                                                                                                                                                                                                                                                                                                                                                                                                                                                                                                                                                                                                                                                                                                                                                                                                                                                                                                                                                                                                                                                                                                                                                                                                                                                                                                                                                                                                                                                                                                                                                                |                                                        |                                  |                          |              |          |
|                                       | PART N     | IUMBEF                                         | MBER DESCRIPTION                                                                                                                                                                                                                                                                                                                                                                                                                                                                                                                                                                                                                                                                                                                                                                                                                                                                                                                                                                                                                                                                                                                                                                                                                                                                                                                                                                                                                                                                                                                                                                                                                                                                                                                                                                                                                                                                                                                                                                                                                                                                                                               |                                                        |                                  | ITEM -                   |              |          |
| QUANTITY                              |            |                                                | MAT                                                                                                                                                                                                                                                                                                                                                                                                                                                                                                                                                                                                                                                                                                                                                                                                                                                                                                                                                                                                                                                                                                                                                                                                                                                                                                                                                                                                                                                                                                                                                                                                                                                                                                                                                                                                                                                                                                                                                                                                                                                                                                                            | ERI                                                    | ALS LI                           | ST                       |              |          |
| UNLESS OTHER                          |            | SIGN                                           | NATURES                                                                                                                                                                                                                                                                                                                                                                                                                                                                                                                                                                                                                                                                                                                                                                                                                                                                                                                                                                                                                                                                                                                                                                                                                                                                                                                                                                                                                                                                                                                                                                                                                                                                                                                                                                                                                                                                                                                                                                                                                                                                                                                        | DATE                                                   | Amphenol                         |                          |              |          |
| 2) Tolerances are a<br>1 PL DEC ±0.30 |            | DRAWN:                                         | SULLEN.ZHANG                                                                                                                                                                                                                                                                                                                                                                                                                                                                                                                                                                                                                                                                                                                                                                                                                                                                                                                                                                                                                                                                                                                                                                                                                                                                                                                                                                                                                                                                                                                                                                                                                                                                                                                                                                                                                                                                                                                                                                                                                                                                                                                   | 05/APR/21                                              |                                  | ппрпе                    |              |          |
| 2 PL DEC ±0.15<br>3 PL DEC ±0.08      | Angles ±1° | CHECKED:                                       | ORION.LI                                                                                                                                                                                                                                                                                                                                                                                                                                                                                                                                                                                                                                                                                                                                                                                                                                                                                                                                                                                                                                                                                                                                                                                                                                                                                                                                                                                                                                                                                                                                                                                                                                                                                                                                                                                                                                                                                                                                                                                                                                                                                                                       | 06/APR/21                                              | Sin                              | e Systems - www.ampher   | nol-sine.com |          |
| 3) Note reference                     | - 🗴        | ENGINEER:                                      |                                                                                                                                                                                                                                                                                                                                                                                                                                                                                                                                                                                                                                                                                                                                                                                                                                                                                                                                                                                                                                                                                                                                                                                                                                                                                                                                                                                                                                                                                                                                                                                                                                                                                                                                                                                                                                                                                                                                                                                                                                                                                                                                |                                                        | 44724 Morley Drive               |                          |              |          |
| MATERIAL SPECIFICA                    | TIONS:     | APPROVAL:                                      | TOMMYXIE                                                                                                                                                                                                                                                                                                                                                                                                                                                                                                                                                                                                                                                                                                                                                                                                                                                                                                                                                                                                                                                                                                                                                                                                                                                                                                                                                                                                                                                                                                                                                                                                                                                                                                                                                                                                                                                                                                                                                                                                                                                                                                                       | 07/APR/21                                              |                                  | Clinton Township, MI 480 | J36          |          |
|                                       |            | CUSTOMER:                                      |                                                                                                                                                                                                                                                                                                                                                                                                                                                                                                                                                                                                                                                                                                                                                                                                                                                                                                                                                                                                                                                                                                                                                                                                                                                                                                                                                                                                                                                                                                                                                                                                                                                                                                                                                                                                                                                                                                                                                                                                                                                                                                                                | •                                                      | 24 POS, PLUG, SOCKET,ARC SERIES, |                          |              | ,        |
|                                       |            |                                                | IG IS SUPPLIED F                                                                                                                                                                                                                                                                                                                                                                                                                                                                                                                                                                                                                                                                                                                                                                                                                                                                                                                                                                                                                                                                                                                                                                                                                                                                                                                                                                                                                                                                                                                                                                                                                                                                                                                                                                                                                                                                                                                                                                                                                                                                                                               |                                                        | ATA SIZE TYPE DWG NO: RE         |                          |              |          |
| PROCESS SPECIFICA                     | TIONS:     | SPECIFICATION SHOWN HERI THE AMPHEN OF REPRODL | ONS AND PERFORE EON ARE THE PRIOR CORPORATION ARE IMPLANTED TO THE PROPERTY OF | RMANCE DATA<br>ROPERTY OF<br>DN. NO RIGHTS<br>JED. ALL |                                  |                          | A1           |          |
| NEXT ASS'Y:                           |            | MANUFACTU                                      | RING VARIATIONS                                                                                                                                                                                                                                                                                                                                                                                                                                                                                                                                                                                                                                                                                                                                                                                                                                                                                                                                                                                                                                                                                                                                                                                                                                                                                                                                                                                                                                                                                                                                                                                                                                                                                                                                                                                                                                                                                                                                                                                                                                                                                                                | S.                                                     |                                  |                          | 2            |          |