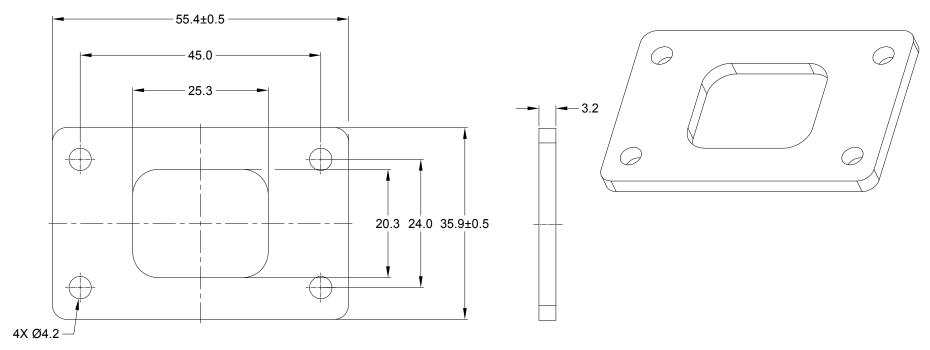

NOTES: UNLESS OTHERWISE SPECIFIED

1. MATERIAL: CLD CELL SPONGE

2. COLORS: BLACK

3. RoHS COMPLIANT

4. USE WITH AT04-08P\*-L012/LE11/CLXX (\*=A,B,C,D KEYS, XX=ALL MODIFICATIONS)

5. ALL DIMENSIONS ARE FOR REFERENCE USE ONLY.